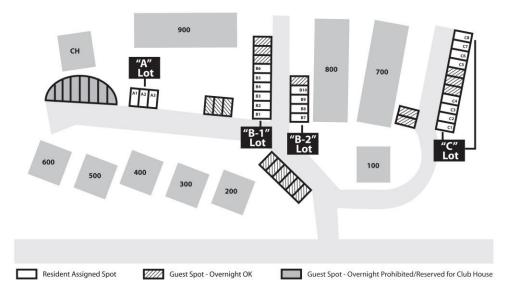

If you require an uncovered parking space, please fill out the attached application and drop it in Box 1000. Use the map below to pick your preferred parking space. Because the spaces will be assigned on a first come, first served basis, we cannot guarantee that you'll receive the spot you pick, but we'll try to get you as close as possible. Once we receive the applications, we will give the applicants a parking packet that will include their assigned spot number. If you have any further questions, please direct them to <u>manager@westwood-estates.info</u> or Attn: Parking, Box 1000.

## WESTWOOD ESTATES UNCOVERED PARKING MAP